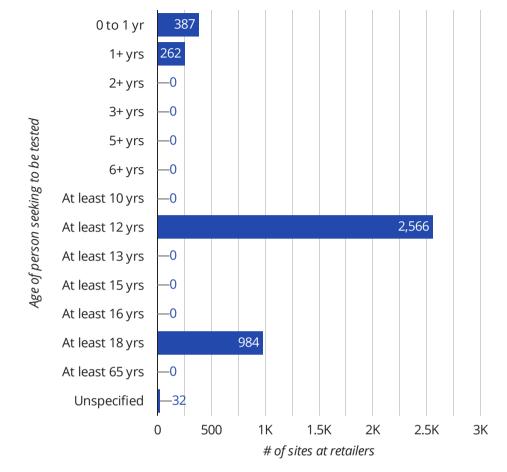

| Age of person seeking to be tested • | Number of retail-based testing sites available |
|--------------------------------------|------------------------------------------------|
| 0 to 1 yr                            | 387                                            |
| 1+ yrs                               | 262                                            |
| 2+ yrs                               | 0                                              |
| 3+ yrs                               | 0                                              |
| 5+ yrs                               | 0                                              |
| 6+ yrs                               | 0                                              |
| At least 10 yrs                      | 0                                              |
| At least 12 yrs                      | 2,566                                          |
| At least 13 yrs                      | 0                                              |
| At least 15 yrs                      | 0                                              |
| At least 16 yrs                      | 0                                              |
| At least 18 yrs                      | 984                                            |
| At least 65 yrs                      | 0                                              |
| Grand total                          | 4,231                                          |

## NUMBER OF COVID-19 RETAIL-BASED TESTING SITES CURRENTLY OPERATIONAL AND OFFERING TESTING OF ANY KIND\*

<sup>\*</sup> As of 9/30/2020; includes sites that offer take-away or take-home testing.

## NUMBER OF COVID-19 RETAIL-BASED TESTING SITES CURRENTLY OPERATIONAL AND OFFERING TESTING OF ANY KIND\*

\* As of 9/30/2020; includes sites that offer take-away or take-home

<sup>\*</sup> As of 9/30/2020; includes sites that offer take-away or take-home testing.

Charts: Jorge A. Caballero, MD/Coders Against COVID

Data: <u>URISA's GISCorps</u>, <u>Coders Against COVID</u>, and Esri, 2020. COVID-19