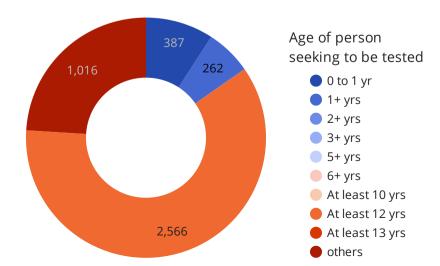

| Age of person seeking to be tested • | Number of retail-based testing sites available |
|--------------------------------------|------------------------------------------------|
| 0 to 1 yr                            | 387                                            |
| 1+ yrs                               | 262                                            |
| 2+ yrs                               | 0                                              |
| 3+ yrs                               | 0                                              |
| 5+ yrs                               | 0                                              |
| 6+ yrs                               | 0                                              |
| At least 10 yrs                      | 0                                              |
| At least 12 yrs                      | 2,566                                          |
| At least 13 yrs                      | 0                                              |
| At least 15 yrs                      | 0                                              |
| At least 16 yrs                      | 0                                              |
| At least 18 yrs                      | 984                                            |
| At least 65 yrs                      | 0                                              |
| Grand total                          | 4,231                                          |

## NUMBER OF COVID-19 RETAIL-BASED TESTING SITES CURRENTLY OPERATIONAL AND OFFERING TESTING OF ANY KIND\*

<sup>\*</sup> As of 9/30/2020; includes sites that offer take-away or take-home testing.

## NUMBER OF COVID-19 RETAIL-BASED TESTING SITES CURRENTLY OPERATIONAL AND OFFERING TESTING OF ANY KIND\*

\* As of 9/30/2020; includes sites that offer take-away or take-home

<sup>\*</sup> As of 9/30/2020; includes sites that offer take-away or take-home testing.

Charts: Jorge A. Caballero, MD/Coders Against COVID

Data: <u>URISA's GISCorps</u>, <u>Coders Against COVID</u>, and Esri, 2020. COVID-19